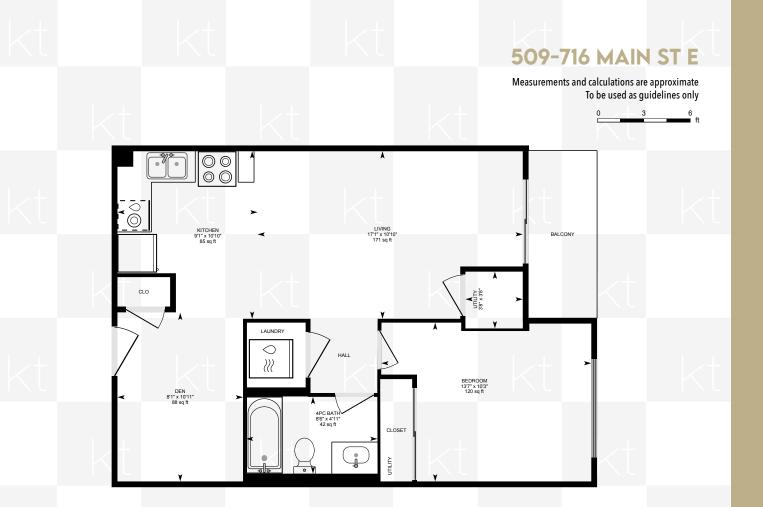

specifications

| ТҮРЕ                       | Condo Highrise |
|----------------------------|----------------|
| LEVELS                     | ,              |
| YEAR BUILT                 | 2020           |
| SQUARE FEET                | 626.28 sq.ft   |
| BEDROOMS                   | 1+der          |
| BATHROOMS<br>4 Piece baths | ,              |
| LAUNDRY                    | In-suite       |

| GARAGE PARKING                                                                  | 1                      |
|---------------------------------------------------------------------------------|------------------------|
| surface parking spot                                                            |                        |
| 2024 PROPERTY TAX                                                               | <sup>\$</sup> 1,992.99 |
| FRONT EXPOSURE                                                                  | South-West             |
| HEAT SOURCE                                                                     | Forced air             |
| EST. RENTAL INCOME                                                              | <sup>\$</sup> 2,350    |
| MAINTENANCE FEES<br>Maintenance Fees Include:<br>- Heat<br>- Building Insurance | \$325.52               |
| - Common Elements                                                               |                        |

- Water
- Visitor Parking

\*Room sizes, year built, lot dimensions, taxes and all other specifications are approximate. Square footage source: Floorplan. Buyers and/or their agent are responsible for determining exact figures.