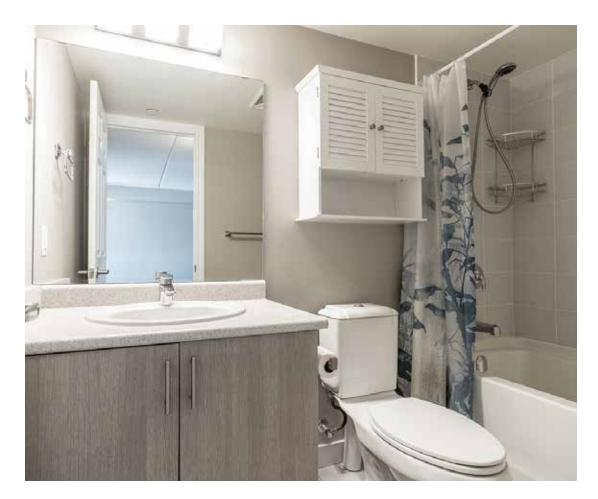

## INTERIOR

- One bedroom + den
- One 4pc bathroom
- Hallway closet
- Wide plank laminate flooring
- Sliding glass door access to private balcony
- Primary bedroom with large closet and window
- In-suite laundry with stacked Whirlpool washer & dryer
- Updated light fixtures