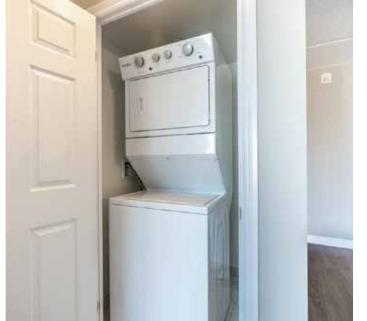

## INTERIOR

- One bedroom + den
- One 4pc bathroom
- Hallway closet
- Wide plank laminate flooring
- Sliding glass door access to private balcony
- Primary bedroom with large closet and window
- In-suite laundry with stacked Whirlpool washer & dryer
- Updated light fixtures