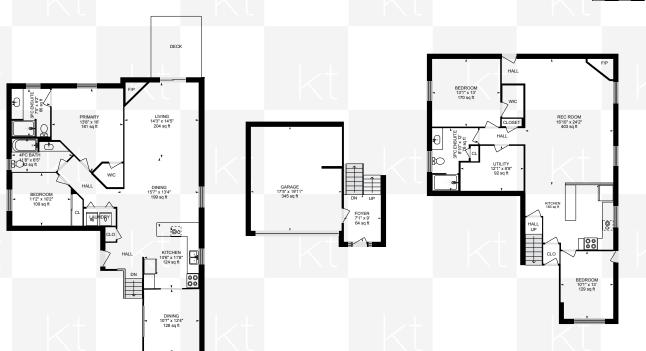

## **507 GENISTA DRIVE**

Measurements and calculations are approximate

To be used as guidelines only

<sup>\*</sup>Room sizes, year built, lot dimensions, taxes and all other specifications are all best estimates. Square footage source: iGuide Floorplan. Buyers and/or their agent are responsible for determining exact figures.