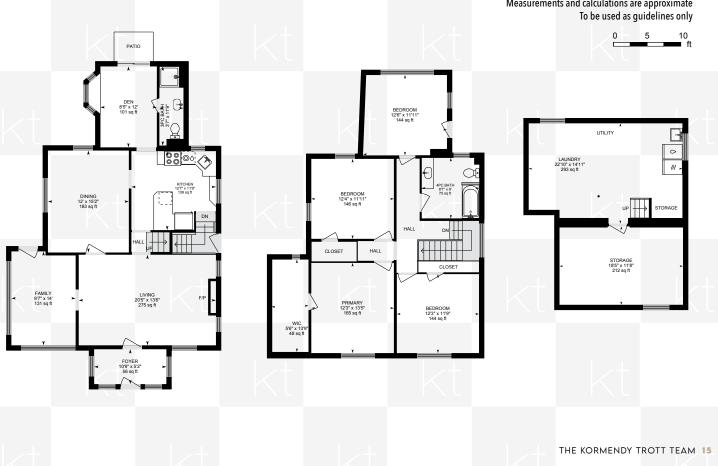

TYPE Detached LEVELS YEAR BUILT 1921 2,186 **SQUARE FEET** BEDROOMS BATHROOMS Full LAUNDRY Basement

| DRIVEWAY PARKIN  | <b>G</b> 4            |
|------------------|-----------------------|
| WATER SOURCE     | Well                  |
| SEWAGE SOURCE    | Septic                |
| 2024 PROPERTY TA | <b>XES</b> \$4,088.82 |
| EXPOSURE         | South-East            |
| HEAT SOURCE      | Natural Gas           |
| CENTRAL A/C      | Yes                   |
| RENTAL ITEMS     | Water Heater          |

\*Room sizes, year built, lot dimensions, taxes and all other specifications are approximate. Square footage source: Floorplan. Buyers and/or their agent are responsible for determining exact figures

specifications