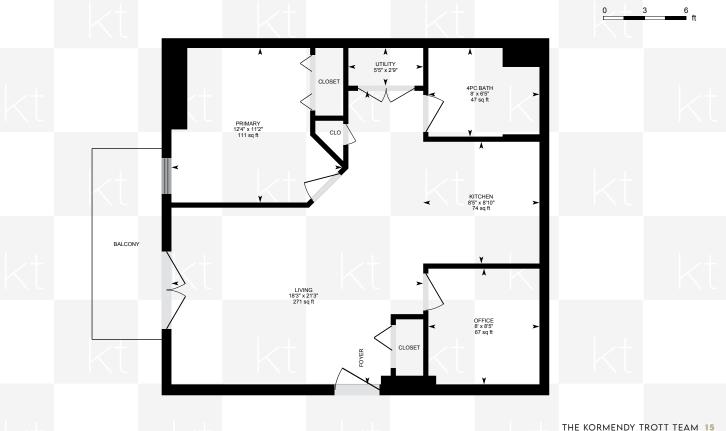

specifications

| ТҮРЕ                     | Condo Apartment |  |
|--------------------------|-----------------|--|
| LEVELS                   | 1               |  |
| YEAR BUILT               | 2001            |  |
| SQUARE FEET              | 725 sq.ft.      |  |
| BEDROOMS                 | 1 + Den         |  |
| <b>BATHROOMS</b><br>Full | 1               |  |

\*Room sizes, year built, lot dimensions, taxes and all other specifications are approximate. Square footage source: Floorplan. Buyers and/or their agent are responsible for determining exact figures.