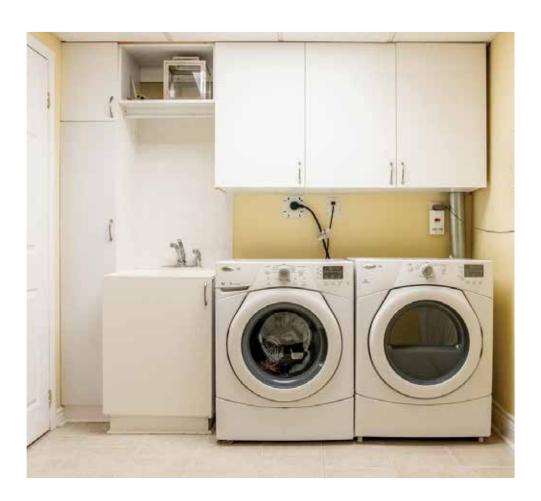

### **BASEMENT**

- Finished basement
- Carpeted flooring
- Unfinished storage area
- Recreation room