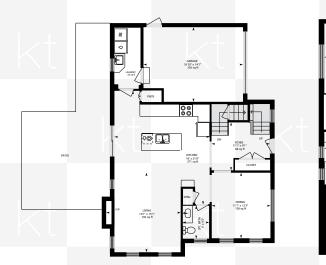

SPC ENSUITE 12'11' x 10

BEDROOM 1277 x 12

\*Room sizes, year built, lot dimensions, taxes and all other specifications are approximate. Square footage source: Floorplan. Buyers and/or their agent are responsible for determining exact figures.

## **392 OAK STREET**

Measurements and calculations are approximate To be used as guidelines only