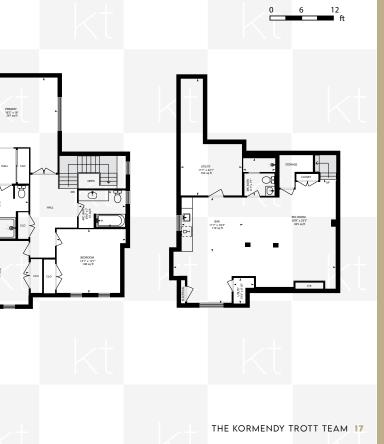

SPC ENSUITE 12'11' x 10

BEDROOM 1277 x 12

\*Room sizes, year built, lot dimensions, taxes and all other specifications are approximate. Square footage source: Floorplan. Buyers and/or their agent are responsible for determining exact figures.

## **392 OAK STREET**

Measurements and calculations are approximate To be used as guidelines only