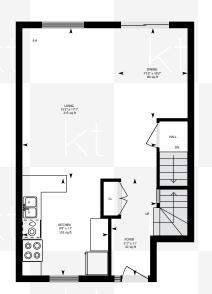

## Specifications

| TYPE                                  | Condo-Townhouse |
|---------------------------------------|-----------------|
| LEVELS                                | 2               |
| YEAR BUILT                            | 1972            |
| SQUARE FEET                           | 1,116           |
| BEDROOMS                              | 3               |
| BATHROOMS 4 Piece Baths 3 Piece Baths | 1<br>1          |
| LAUNDRY                               | Basement        |

## 31 KINGHAM ROAD

Measurements and calculations are approximate

To be used as guidelines only

<sup>\*</sup>Room sizes, year built, lot dimensions, taxes and all other specifications are approximate. Square footage source: Floorplan. Buyers and/or their agent are responsible for determining exact figures