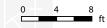

## Specifications

| TYPE                                  | Condo-Townhouse |
|---------------------------------------|-----------------|
| LEVELS                                | 2               |
| YEAR BUILT                            | 1972            |
| SQUARE FEET                           | 1,116           |
| BEDROOMS                              | 3               |
| BATHROOMS 4 Piece Baths 3 Piece Baths | 1<br>1          |
| LAUNDRY                               | Basement        |

## 31 KINGHAM ROAD

Measurements and calculations are approximate

To be used as guidelines only

<sup>\*</sup>Room sizes, year built, lot dimensions, taxes and all other specifications are approximate. Square footage source: Floorplan. Buyers and/or their agent are responsible for determining exact figures