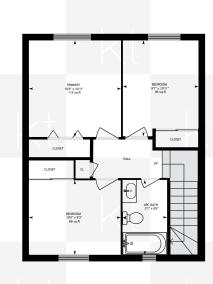

## Specifications

| TYPE                                  | Condo-Townhouse |
|---------------------------------------|-----------------|
| LEVELS                                | 2               |
| YEAR BUILT                            | 1972            |
| SQUARE FEET                           | 1,116           |
| BEDROOMS                              | 3               |
| BATHROOMS 4 Piece Baths 3 Piece Baths | 1<br>1          |
| LAUNDRY                               | Basement        |

## 31 KINGHAM ROAD

Measurements and calculations are approximate

To be used as guidelines only

<sup>\*</sup>Room sizes, year built, lot dimensions, taxes and all other specifications are approximate. Square footage source: Floorplan. Buyers and/or their agent are responsible for determining exact figures