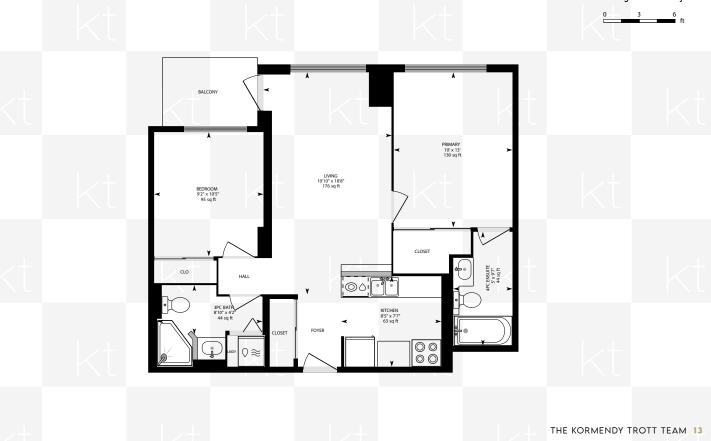

specifications

| ТҮРЕ                                   | Condo Apartment<br>1 |  |
|----------------------------------------|----------------------|--|
| LEVELS                                 |                      |  |
| YEAR BUILT                             | 2002                 |  |
| SQUARE FEET                            | 741 sq.ft.           |  |
| BEDROOMS                               | 2                    |  |
| <b>BATHROOMS</b><br>4 Piece<br>3 Piece | 1                    |  |

\*Room sizes, year built, lot dimensions, taxes and all other specifications are approximate. Square footage source: Floorplan. Buyers and/or their agent are responsible for determining exact figures.

\*\*Square footage is calculated using the exterior measurement of perimeter walls, excluding outdoor living areas such as patios and balconies. The useable interior space may be less. Inquire for details.

## 1507–55 STRATHAVEN DRIVE

Measurements and calculations are approximate To be used as guidelines only