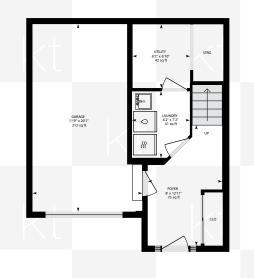

## 827 FOWLES CT

Measurements and calculations are approximate To be used as guidelines only

29C BATH 2 28' x 71" 19 sq ft

LIVING 10' x 13'8" 137 sq ft

> DINING 10'9" x 6'4 68 sq ft

> > THE KORMENDY TROTT TEAM 15