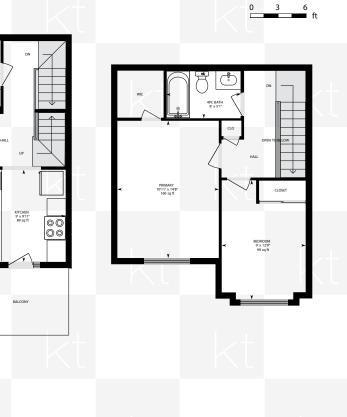

## 827 FOWLES CT

Measurements and calculations are approximate To be used as guidelines only

29C BATH 2 28' x 71" 19 sq ft

LIVING 10' x 13'8" 137 sq ft

> DINING 10'9" x 6'4 68 sq ft

> > THE KORMENDY TROTT TEAM 15