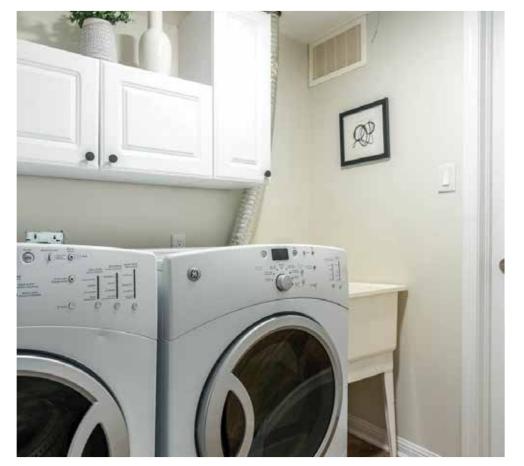

## **GROUND FLOOR**

- Entryway door with sidelights
- Tiled foyer
- Double mirrored coat closet
- Keyless garage door entry
- Finished laundry room
- GE front load washer and dryer
- Utility sink
- Storage cabinets
- Storage shelves
- Access to utility room with additional storage space