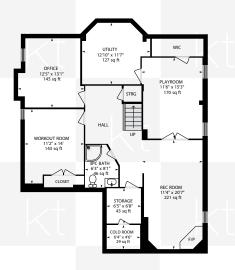

## Specifications

| TYPE                                                | Detached    |
|-----------------------------------------------------|-------------|
| LEVELS                                              | 2           |
| YEAR BUILT                                          | 1988        |
| SQUARE FEET                                         | 2,430       |
| BEDROOMS                                            | 4           |
| BATHROOMS 4 Piece Baths 3 Piece Baths 2 Piece Baths | 2<br>1<br>1 |
| LAUNDRY                                             | Main floor  |

## 1445 SPRUCEWOOD TERRACE

Measurements and calculations are approximate

To be used as guidelines only

0 6 1

<sup>\*</sup>Room sizes, year built, lot dimensions, taxes and all other specifications are approximate. Square footage source: Floorplan. Buyers and/or their agent are responsible for determining exact figures