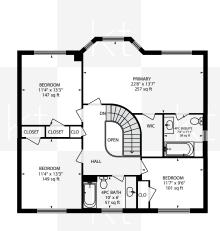

## Specifications

| TYPE                                                | Detached    |
|-----------------------------------------------------|-------------|
| LEVELS                                              | 2           |
| YEAR BUILT                                          | 1988        |
| SQUARE FEET                                         | 2,430       |
| BEDROOMS                                            | 4           |
| BATHROOMS 4 Piece Baths 3 Piece Baths 2 Piece Baths | 2<br>1<br>1 |
| LAUNDRY                                             | Main floor  |

## 1445 SPRUCEWOOD TERRACE

Measurements and calculations are approximate

To be used as guidelines only

0 6 1

<sup>\*</sup>Room sizes, year built, lot dimensions, taxes and all other specifications are approximate. Square footage source: Floorplan. Buyers and/or their agent are responsible for determining exact figures