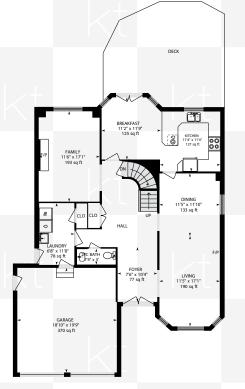

## Specifications

| TYPE                                                | Detached    |
|-----------------------------------------------------|-------------|
| LEVELS                                              | 2           |
| YEAR BUILT                                          | 1988        |
| SQUARE FEET                                         | 2,430       |
| BEDROOMS                                            | 4           |
| BATHROOMS 4 Piece Baths 3 Piece Baths 2 Piece Baths | 2<br>1<br>1 |
| LAUNDRY                                             | Main floor  |

## 1445 SPRUCEWOOD TERRACE

Measurements and calculations are approximate

To be used as guidelines only

0 6 1

<sup>\*</sup>Room sizes, year built, lot dimensions, taxes and all other specifications are approximate. Square footage source: Floorplan. Buyers and/or their agent are responsible for determining exact figures