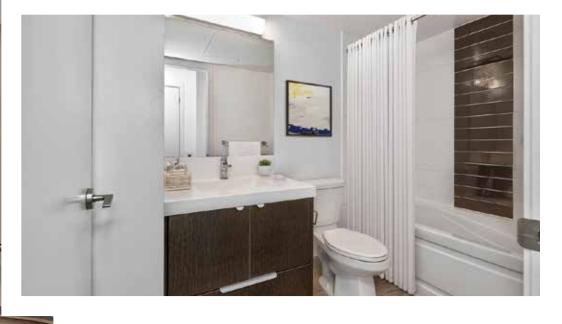

## MAIN FLOOR

- Laminate flooring throughout
- Coat closet
- 1 bedroom + den
- 1 4 piece bathroom with tiled floor & combination bathtub shower
- Walkout to large open balcony