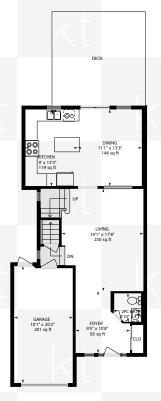

## Specifications

| TYPE                                                | Townhouse   |
|-----------------------------------------------------|-------------|
| LEVELS                                              | 2           |
| YEAR BUILT                                          | 2008        |
| SQUARE FEET                                         | 1,651       |
| BEDROOMS                                            | 3           |
| BATHROOMS 5 Piece Baths 4 Piece Baths 2 Piece Baths | 1<br>2<br>1 |
| LAUNDRY                                             | Basement    |

## 117 HOLLOWAY TERRACE

Measurements and calculations are approximate

To be used as guidelines only

<sup>\*</sup>Room sizes, year built, lot dimensions, taxes and all other specifications are approximate. Square footage source: Floorplan. Buyers and/or their agent are responsible for determining exact figures