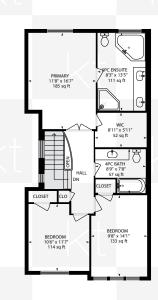

## Specifications

| TYPE                                                | Townhouse   |
|-----------------------------------------------------|-------------|
| LEVELS                                              | 2           |
| YEAR BUILT                                          | 2008        |
| SQUARE FEET                                         | 1,651       |
| BEDROOMS                                            | 3           |
| BATHROOMS 5 Piece Baths 4 Piece Baths 2 Piece Baths | 1<br>2<br>1 |
| LAUNDRY                                             | Basement    |

## 117 HOLLOWAY TERRACE

Measurements and calculations are approximate

To be used as guidelines only

<sup>\*</sup>Room sizes, year built, lot dimensions, taxes and all other specifications are approximate. Square footage source: Floorplan. Buyers and/or their agent are responsible for determining exact figures