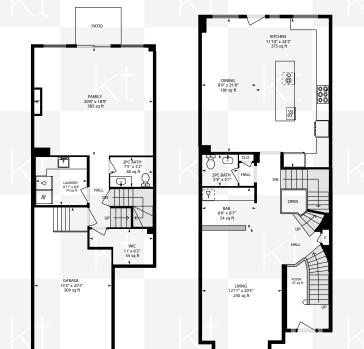

## Specifications

| TYPE        | Townhouse    | PARKING           | 2           |
|-------------|--------------|-------------------|-------------|
| LEVELS      | 3            | 2023 PROPERTY TAX | \$6,825     |
| YEAR BUILT  | 2021         | EXPOSURE          | South       |
| SQUARE FEET | 3,159 sq.ft. | HEAT SOURCE       | Natural Gas |
| BEDROOMS    | 3            | CENTRAL A/C       | Yes         |
| BATHROOMS   | 4            | RENTAL ITEMS      | None        |

## 8 CAP HOOVER COURT

Measurements and calculations are approximate

To be used as guidelines only

THE KORMENDY TROTT TEAM 15

<sup>\*</sup>Room sizes, year built, lot dimensions, taxes and all other specifications are approximate. Square footage source: Builder's original floorplan