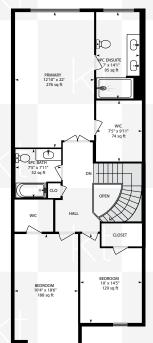

## Specifications

| TYPE        | Townhouse    | PARKING           | 2           |
|-------------|--------------|-------------------|-------------|
| LEVELS      | 3            | 2023 PROPERTY TAX | \$6,825     |
| YEAR BUILT  | 2021         | EXPOSURE          | South       |
| SQUARE FEET | 3,159 sq.ft. | HEAT SOURCE       | Natural Gas |
| BEDROOMS    | 3            | CENTRAL A/C       | Yes         |
| BATHROOMS   | 4            | RENTAL ITEMS      | None        |

## 8 CAP HOOVER COURT

Measurements and calculations are approximate

To be used as guidelines only

THE KORMENDY TROTT TEAM 15

<sup>\*</sup>Room sizes, year built, lot dimensions, taxes and all other specifications are approximate. Square footage source: Builder's original floorplan