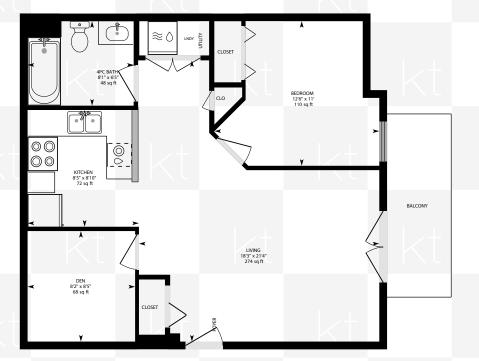

## Specifications

| TYPE                       | Condominium |
|----------------------------|-------------|
| LEVELS                     | 1           |
| YEAR BUILT                 | 2002        |
| SQUARE FEET                | 702         |
| BEDROOMS                   | 1+1         |
| BATHROOMS<br>4 Piece Baths | 1           |
| LAUNDRY                    | Main        |

| SURFACE PARKING     |           |
|---------------------|-----------|
| 2022 PROPERTY TAXES | \$2,02    |
| FRONT EXPOSURE      | Wes       |
| HEAT SOURCE         | Ga        |
| EST. RENTAL INCOME  | \$2,800/m |

## **406-1830 WALKERS LINE**

Measurements and calculations are approximate

To be used as guidelines only

<sup>\*</sup>Room sizes, year built, lot dimensions, taxes and all other specifications are approximate. Square footage source: Floorplan. Buyers and/or their agent are responsible for determining exact figures