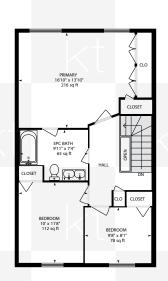

Specifications

| TYPE                                       | Condo Row/Townhouse |
|--------------------------------------------|---------------------|
| LEVELS                                     | 2                   |
| YEAR BUILT                                 | 1976                |
| SQUARE FEE                                 | T 1,381             |
| BEDROOMS                                   | 3                   |
| BATHROOM<br>4 Piece Baths<br>2 Piece Baths | 1                   |
| LAUNDRY                                    | Basement            |

<sup>\*</sup>Room sizes, year built, lot dimensions, taxes and all other specifications are approximate.

Square footage source: Floorplan. Buyers and/or their agent are responsible for determining exact figures.

## 17-481 PITFIELD RD

Measurements and calculations are approximate

To be used as guidelines only