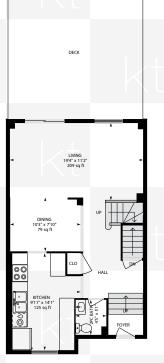

Specifications

| TYPE                                       | Condo Row/Townhouse |
|--------------------------------------------|---------------------|
| LEVELS                                     | 2                   |
| YEAR BUILT                                 | 1976                |
| SQUARE FEE                                 | T 1,381             |
| BEDROOMS                                   | 3                   |
| BATHROOM<br>4 Piece Baths<br>2 Piece Baths | 1                   |
| LAUNDRY                                    | Basement            |

<sup>\*</sup>Room sizes, year built, lot dimensions, taxes and all other specifications are approximate.

Square footage source: Floorplan. Buyers and/or their agent are responsible for determining exact figures.

## 17-481 PITFIELD RD

Measurements and calculations are approximate

To be used as guidelines only