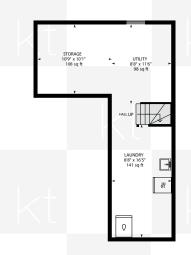

Specifications

| TYPE                                       | Condo Row/Townhouse |
|--------------------------------------------|---------------------|
| LEVELS                                     | 2                   |
| YEAR BUILT                                 | 1976                |
| SQUARE FEE                                 | T 1,381             |
| BEDROOMS                                   | 3                   |
| BATHROOM<br>4 Piece Baths<br>2 Piece Baths | 1                   |
| LAUNDRY                                    | Basement            |

<sup>\*</sup>Room sizes, year built, lot dimensions, taxes and all other specifications are approximate.

Square footage source: Floorplan. Buyers and/or their agent are responsible for determining exact figures.

## 17-481 PITFIELD RD

Measurements and calculations are approximate

To be used as guidelines only