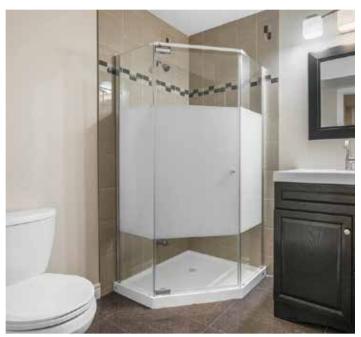

### BASEMENT

- Finished family room and storage area
- 3-piece bathroom
- Cold storage room
- Large unfinished storage & utility room