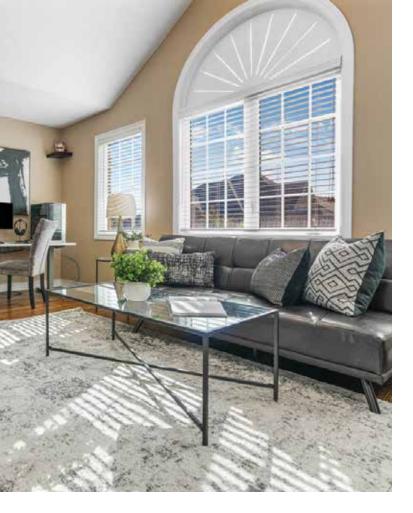

#### **GROUND FLOOR**

- Double door entry with full-length frosted glass insert
- 9-foot ceilings throughout
- Hardwood flooring throughout
- Powder room
- Mudroom with direct garage access with Samsung<sup>®</sup> front-loading washer and dryer
- Family room with gas fireplace and wired-for surround sound system
- Hardwood staircase