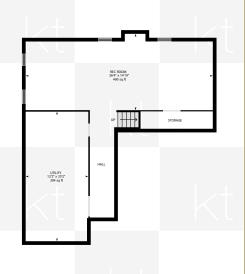

## Specifications

| TYPE                                                | Detached    |
|-----------------------------------------------------|-------------|
| LEVELS                                              | 2           |
| YEAR BUILT                                          | 2001        |
| SQUARE FEET                                         | 2,013       |
| BEDROOMS                                            | 3           |
| BATHROOMS 5 Piece Baths 4 Piece Baths 2 Piece Baths | 1<br>1<br>1 |
| LAUNDRY                                             | Main        |

| DRIVEWAY PARKING   | 2           |
|--------------------|-------------|
| GARAGE PARKING     | 2           |
| LOT                | 56′ x 80    |
| FRONT EXPOSURE     | Eas         |
| 2023 PROPERTY TAXE | \$4,608     |
| HEAT SOURCE        | Natural Gas |
| EST. RENTAL INCOME | \$3,800     |

## \*Room sizes, year built, lot dimensions, taxes and all other specifications are approximate. Square footage source: Floorplan. Buyers and/or their agent are responsible for determining exact figures.

## **674 TRUDEAU DRIVE**

Measurements and calculations are approximate

To be used as guidelines only