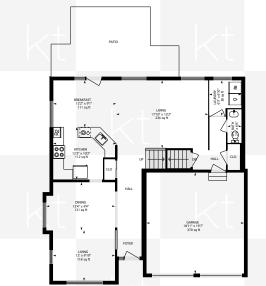

## Specifications

| TYPE                                                | Detached    |
|-----------------------------------------------------|-------------|
| LEVELS                                              | 2           |
| YEAR BUILT                                          | 2001        |
| SQUARE FEET                                         | 2,013       |
| BEDROOMS                                            | 3           |
| BATHROOMS 5 Piece Baths 4 Piece Baths 2 Piece Baths | 1<br>1<br>1 |
| LAUNDRY                                             | Main        |

| DRIVEWAY PARKING   | 2           |
|--------------------|-------------|
| GARAGE PARKING     | 2           |
| LOT                | 56′ x 80    |
| FRONT EXPOSURE     | Eas         |
| 2023 PROPERTY TAXE | \$4,608     |
| HEAT SOURCE        | Natural Gas |
| EST. RENTAL INCOME | \$3,800     |

## \*Room sizes, year built, lot dimensions, taxes and all other specifications are approximate. Square footage source: Floorplan. Buyers and/or their agent are responsible for determining exact figures.

## **674 TRUDEAU DRIVE**

Measurements and calculations are approximate

To be used as guidelines only