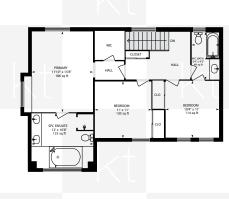

## Specifications

| TYPE                                                | Detached    |
|-----------------------------------------------------|-------------|
| LEVELS                                              | 2           |
| YEAR BUILT                                          | 2001        |
| SQUARE FEET                                         | 2,013       |
| BEDROOMS                                            | 3           |
| BATHROOMS 5 Piece Baths 4 Piece Baths 2 Piece Baths | 1<br>1<br>1 |
| LAUNDRY                                             | Main        |

| DRIVEWAY PARKING   | 2           |
|--------------------|-------------|
| GARAGE PARKING     | 2           |
| LOT                | 56′ x 80    |
| FRONT EXPOSURE     | Eas         |
| 2023 PROPERTY TAXE | \$4,608     |
| HEAT SOURCE        | Natural Gas |
| EST. RENTAL INCOME | \$3,800     |

## \*Room sizes, year built, lot dimensions, taxes and all other specifications are approximate. Square footage source: Floorplan. Buyers and/or their agent are responsible for determining exact figures.

## **674 TRUDEAU DRIVE**

Measurements and calculations are approximate

To be used as guidelines only