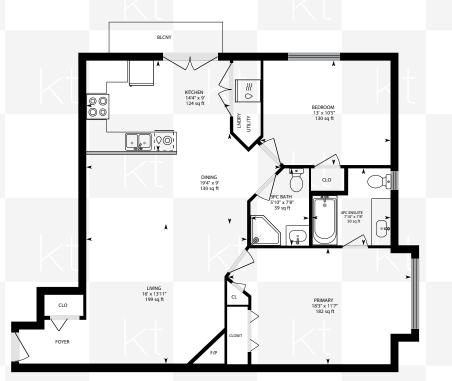

## Specifications

| TYPE \        | Mid-rise Condominium |  |
|---------------|----------------------|--|
| LEVELS        | 4                    |  |
| YEAR BUILT    | 2008                 |  |
| SQUARE FEET   | 1,079                |  |
| BEDROOMS      | 2                    |  |
| BATHROOMS     |                      |  |
| 4 Piece Baths | 1                    |  |
| 3 Piece Baths | 1                    |  |
| LAUNDRY       | Ensuite              |  |

## 410-1483 MAPLE AVE

Measurements and calculations are approximate

To be used as guidelines only

<sup>\*</sup>Room sizes, year built, lot dimensions, taxes and all other specifications are approximate. Square footage source: Floorplan. Buyers and/or their agent are responsible for determining exact figures