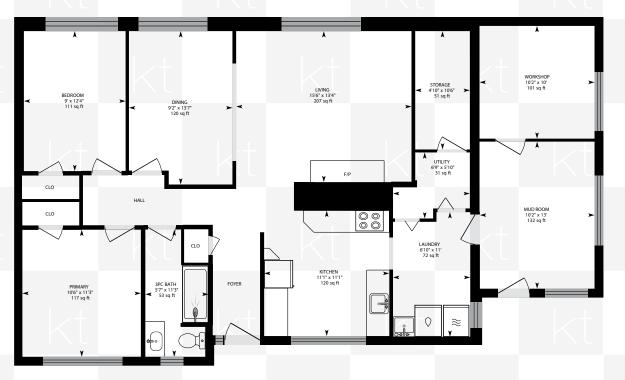

## 17 SORA DR

Measurements and calculations are approximate To be used as guidelines only

<sup>\*</sup>Room sizes, year built, lot dimensions, taxes and all other specifications are approximate. Square footage source: Floorplan. Buyers and/or their agent are responsible for determining exact figures.