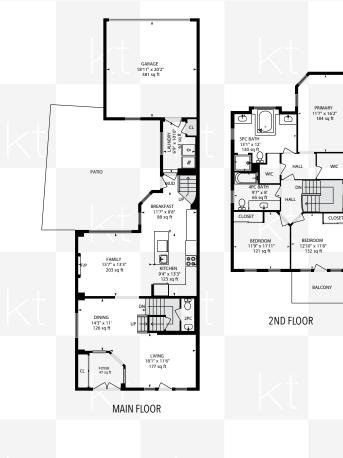

\*Room sizes, year built, lot dimensions, taxes and all other specifications are approximate. Square footage source: Floorplan. Buyers and/or their agent are responsible for determining exact figures.