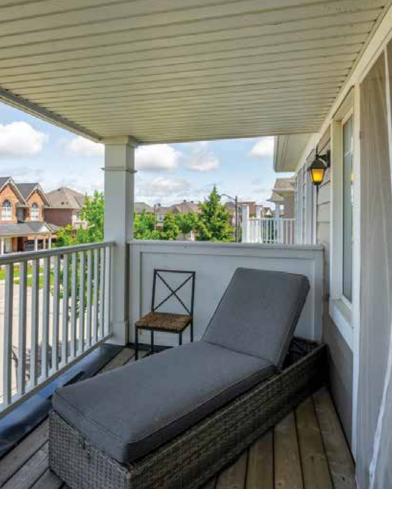

# SECOND FLOOR (MAIN WING)

- 3 Bed | 2 Bath
- Hardwood floors throughout
- Main bath four-piece bath
- Large double linen closet
- 2nd bedroom with covered balcony
- Primary bedroom:
- Two large walk-in closet
- 5-piece ensuite soaker tub, glass-enclosed shower and double vanity w/ laminate countertops & double sinks