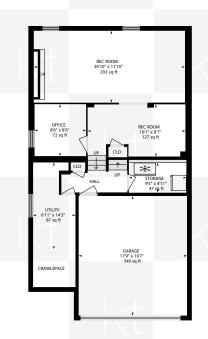

## 550 BEAVER CT

Measurements and calculations are approximate

To be used as guidelines only

BEDROOM 12'7" x 9' 113 sq ft

BEDROOM 9'3" x 9'7" 88 sq ft PRIMARY 13'5" x 12'8" 170 sq ft

<sup>\*</sup>Room sizes, year built, lot dimensions, taxes and all other specifications are approximate. Square footage source: Floorplan. Buyers and/or their agent are responsible for determining exact figures