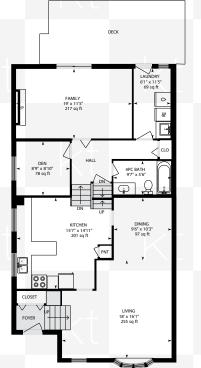

## 550 BEAVER CT

Measurements and calculations are approximate

To be used as guidelines only

BEDROOM 12'7" x 9' 113 sq ft

BEDROOM 9'3" x 9'7" 88 sq ft PRIMARY 13'5" x 12'8" 170 sq ft

<sup>\*</sup>Room sizes, year built, lot dimensions, taxes and all other specifications are approximate. Square footage source: Floorplan. Buyers and/or their agent are responsible for determining exact figures