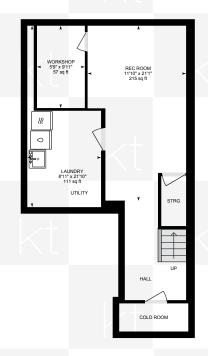

specifications

| TYPE         | Condo Row/Townhouse |
|--------------|---------------------|
| LEVELS       | 2                   |
| YEAR BUIL    | 1976                |
| SQUARE FE    | <b>ET</b> 1,466     |
| BEDROOM      | <b>S</b> 4          |
| BATHROOM     | MS                  |
| 4 Piece Bath | 1                   |
| 2 Piece Bath | s 1                 |
| LAUNDRY      | Basement            |

## 27-481 PITFIELD RD

Measurements and calculations are approximate

To be used as guidelines only

<sup>\*</sup>Room sizes, year built, lot dimensions, taxes and all other specifications are approximate.

Square footage source: Floorplan. Buyers and/or their agent are responsible for determining exact figures.