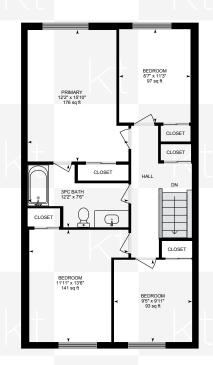

specifications

| TYPE         | Condo Row/Townhouse |
|--------------|---------------------|
| LEVELS       | 2                   |
| YEAR BUIL    | 1976                |
| SQUARE FE    | <b>ET</b> 1,466     |
| BEDROOM      | <b>S</b> 4          |
| BATHROOM     | MS                  |
| 4 Piece Bath | 1                   |
| 2 Piece Bath | s 1                 |
| LAUNDRY      | Basement            |

## 27-481 PITFIELD RD

Measurements and calculations are approximate

To be used as guidelines only

<sup>\*</sup>Room sizes, year built, lot dimensions, taxes and all other specifications are approximate.

Square footage source: Floorplan. Buyers and/or their agent are responsible for determining exact figures.