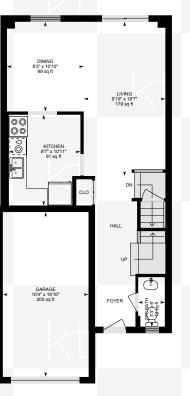

specifications

| TYPE         | Condo Row/Townhouse |
|--------------|---------------------|
| LEVELS       | 2                   |
| YEAR BUIL    | 1976                |
| SQUARE FE    | <b>ET</b> 1,466     |
| BEDROOM      | <b>S</b> 4          |
| BATHROOM     | MS                  |
| 4 Piece Bath | 1                   |
| 2 Piece Bath | s 1                 |
| LAUNDRY      | Basement            |

## 27-481 PITFIELD RD

Measurements and calculations are approximate

To be used as guidelines only

<sup>\*</sup>Room sizes, year built, lot dimensions, taxes and all other specifications are approximate.

Square footage source: Floorplan. Buyers and/or their agent are responsible for determining exact figures.