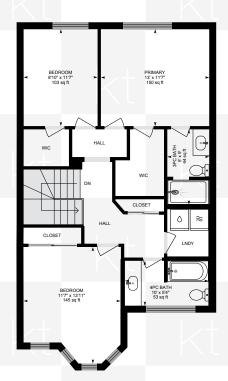

## 206 HIGGINBOTHAM CRES

Measurements and calculations are approximate

To be used as guidelines only

<sup>\*</sup>Room sizes, year built, lot dimensions, taxes and all other specifications are approximate.

Square footage source: Floorplan. Buyers and/or their agent are responsible for determining exact figures.