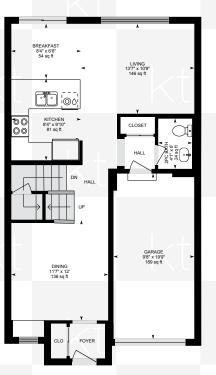

## 206 HIGGINBOTHAM CRES

Measurements and calculations are approximate

To be used as guidelines only

<sup>\*</sup>Room sizes, year built, lot dimensions, taxes and all other specifications are approximate.

Square footage source: Floorplan. Buyers and/or their agent are responsible for determining exact figures.