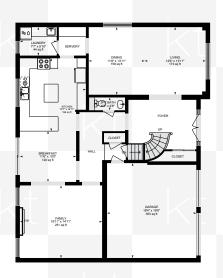

## Specifications

| TYPE                                                | Detached    |
|-----------------------------------------------------|-------------|
| LEVELS                                              | 2           |
| YEAR BUILT                                          | 2002        |
| SQUARE FEET                                         | 3246        |
| BEDROOMS                                            | 4           |
| BATHROOMS 5 Piece Baths 3 Piece Baths 2 Piece Baths | 1<br>1<br>1 |
| LAUNDRY                                             | Main        |

| DRIVEWAY PARKING 2- |                                |
|---------------------|--------------------------------|
| GARAGE PARKING      | 2                              |
| LOT F               | rontage: 56 ft<br>Depth: 80 ft |
| FRONT EXPOSURE      | North-East                     |
| 2022 PROPERTY TAXE  | \$ \$5,170                     |
| HEAT SOURCE         | Gas                            |
| EST. RENTAL INCOME  | \$4,200                        |

## **694 TUXFORD DRIVE**

Measurements and calculations are approximate To be used as guidelines only

<sup>\*</sup>Room sizes, year built, lot dimensions, taxes and all other specifications are approximate.

Square footage source: Floorplan. Buyers and/or their agent are responsible for determining exact figures.