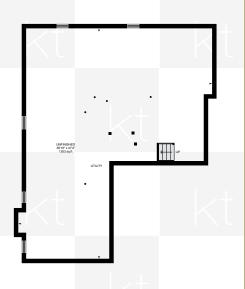

## Specifications

| TYPE                                                | Detached    |
|-----------------------------------------------------|-------------|
| LEVELS                                              | 2           |
| YEAR BUILT                                          | 2002        |
| SQUARE FEET                                         | 3246        |
| BEDROOMS                                            | 4           |
| BATHROOMS 5 Piece Baths 3 Piece Baths 2 Piece Baths | 1<br>1<br>1 |
| LAUNDRY                                             | Main        |

| DRIVEWAY PARKING 2- |                                |
|---------------------|--------------------------------|
| GARAGE PARKING      | 2                              |
| LOT F               | rontage: 56 ft<br>Depth: 80 ft |
| FRONT EXPOSURE      | North-East                     |
| 2022 PROPERTY TAXE  | \$ \$5,170                     |
| HEAT SOURCE         | Gas                            |
| EST. RENTAL INCOME  | \$4,200                        |

## **694 TUXFORD DRIVE**

Measurements and calculations are approximate To be used as guidelines only

<sup>\*</sup>Room sizes, year built, lot dimensions, taxes and all other specifications are approximate.

Square footage source: Floorplan. Buyers and/or their agent are responsible for determining exact figures.