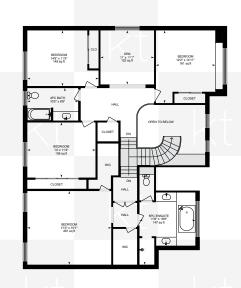

## Specifications

| TYPE                                                | Detached    |
|-----------------------------------------------------|-------------|
| LEVELS                                              | 2           |
| YEAR BUILT                                          | 2002        |
| SQUARE FEET                                         | 3246        |
| BEDROOMS                                            | 4           |
| BATHROOMS 5 Piece Baths 3 Piece Baths 2 Piece Baths | 1<br>1<br>1 |
| LAUNDRY                                             | Main        |

| DRIVEWAY PARKING 2- |                                |
|---------------------|--------------------------------|
| GARAGE PARKING      | 2                              |
| LOT F               | rontage: 56 ft<br>Depth: 80 ft |
| FRONT EXPOSURE      | North-East                     |
| 2022 PROPERTY TAXE  | \$ \$5,170                     |
| HEAT SOURCE         | Gas                            |
| EST. RENTAL INCOME  | \$4,200                        |

## **694 TUXFORD DRIVE**

Measurements and calculations are approximate To be used as guidelines only

<sup>\*</sup>Room sizes, year built, lot dimensions, taxes and all other specifications are approximate.

Square footage source: Floorplan. Buyers and/or their agent are responsible for determining exact figures.