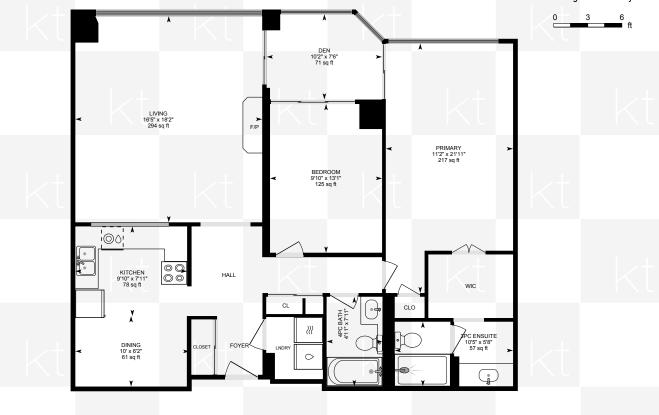

\*Room sizes, year built, lot dimensions, taxes and all other specifications are approximate. Square footage source: Floorplan. Buyers and/or their agent are responsible for determining exact figures.

\*\*Square footage is calculated using the exterior measurement of perimeter walls, excluding outdoor living areas such as patios and balconies. The useable interior space may be less. Inquire for details.

## 611-320 MILL ST S

Measurements and calculations are approximate To be used as guidelines only