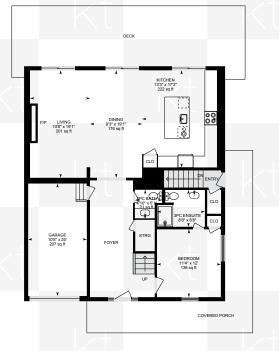

## Specifications

| TYPE                                                              | Detached           |
|-------------------------------------------------------------------|--------------------|
| LEVELS                                                            | 2                  |
| YEAR BUILT                                                        | 1978               |
| SQUARE FEET                                                       | 2,723              |
| BEDROOMS                                                          | 5+2                |
| BATHROOMS 5 Piece Baths 4 Piece Baths 3 Piece Baths 2 Piece Baths | 1<br>1<br>1+1<br>1 |
| LAUNDRY                                                           | Upper & Lower      |

| DRIVEWAY PARKING                                                        | 3            |
|-------------------------------------------------------------------------|--------------|
| GARAGE PARKING                                                          | 1            |
| Frontage: 33.8 ft<br>Rear Width: 95.41 ft<br>Depth: 101.73 ft and 117.7 | Pie<br>76 ft |
| FRONT EXPOSURE                                                          | North East   |
|                                                                         |              |

Forced Air/Gas

**HEAT SOURCE** 

\*Room sizes, year built, lot dimensions, taxes and all other specifications are approximate.

Square footage source: Floorplan. Buyers and/or their agent are responsible for determining exact figures.

## **564 BROCK COURT**

Measurements and calculations are approximate

To be used as guidelines only