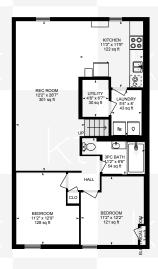

## Specifications

| TYPE                                                              | Detached           |
|-------------------------------------------------------------------|--------------------|
| LEVELS                                                            | 2                  |
| YEAR BUILT                                                        | 1978               |
| SQUARE FEET                                                       | 2,723              |
| BEDROOMS                                                          | 5+2                |
| BATHROOMS 5 Piece Baths 4 Piece Baths 3 Piece Baths 2 Piece Baths | 1<br>1<br>1+1<br>1 |
| LAUNDRY                                                           | Upper & Lower      |

| DRIVEWAY PARKING                                                        | 3            |
|-------------------------------------------------------------------------|--------------|
| GARAGE PARKING                                                          | 1            |
| Frontage: 33.8 ft<br>Rear Width: 95.41 ft<br>Depth: 101.73 ft and 117.7 | Pie<br>76 ft |
| FRONT EXPOSURE                                                          | North East   |
|                                                                         |              |

Forced Air/Gas

**HEAT SOURCE** 

\*Room sizes, year built, lot dimensions, taxes and all other specifications are approximate.

Square footage source: Floorplan. Buyers and/or their agent are responsible for determining exact figures.

## **564 BROCK COURT**

Measurements and calculations are approximate

To be used as guidelines only