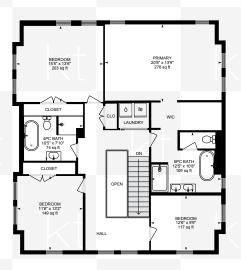

## Specifications

| TYPE                                                              | Detached           |
|-------------------------------------------------------------------|--------------------|
| LEVELS                                                            | 2                  |
| YEAR BUILT                                                        | 1978               |
| SQUARE FEET                                                       | 2,723              |
| BEDROOMS                                                          | 5+2                |
| BATHROOMS 5 Piece Baths 4 Piece Baths 3 Piece Baths 2 Piece Baths | 1<br>1<br>1+1<br>1 |
| LAUNDRY                                                           | Upper & Lower      |

| DRIVEWAY PARKING                                                        | 3            |
|-------------------------------------------------------------------------|--------------|
| GARAGE PARKING                                                          | 1            |
| Frontage: 33.8 ft<br>Rear Width: 95.41 ft<br>Depth: 101.73 ft and 117.7 | Pie<br>76 ft |
| FRONT EXPOSURE                                                          | North East   |
|                                                                         |              |

Forced Air/Gas

**HEAT SOURCE** 

\*Room sizes, year built, lot dimensions, taxes and all other specifications are approximate.

Square footage source: Floorplan. Buyers and/or their agent are responsible for determining exact figures.

## **564 BROCK COURT**

Measurements and calculations are approximate

To be used as guidelines only