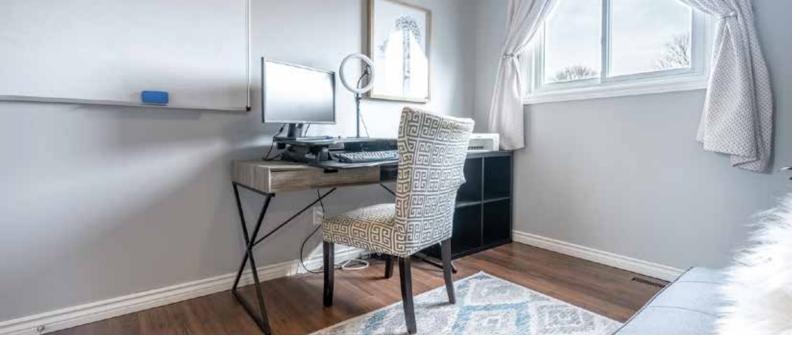

## MAIN LEVEL

- Sunken tiled foyer
- Front door with hinged sidelite
- Living room with laminate floors
- Kitchen with Whirlpool® electric range and LG® refrigerator
- Breakfast area w/ glass sliding doors to backyard
- Three bedrooms
- Primary bedroom with barn-door to closet and modern three-blade ceiling fan
- All bedrooms include laminate flooring
- Four-piece primary bathroom