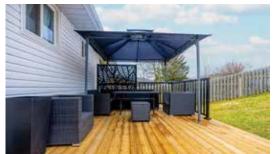

## **OUTSIDE**

- Brick and siding construction
- Double-wide driveway
- Fenced backyard with storage shed and large deck