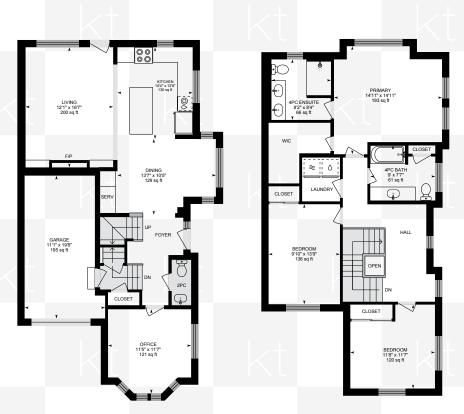

| TYPE          | Freehold Attached |
|---------------|-------------------|
| LEVELS        | 2                 |
| YEAR BUILT    | 2016              |
| SQUARE FEET   | 1970              |
| BEDROOMS      | 3                 |
| BATHROOMS     |                   |
| 4 Piece Baths | 2                 |
| 3 Piece Baths | 1                 |
| 2 Piece Baths | 1                 |
| LAUNDRY       | Second            |

## 1671 CLITHEROW ST

Measurements and calculations are approximate To be used as guidelines only

<sup>\*</sup>Room sizes, year built, lot dimensions, taxes and all other specifications are approximate.