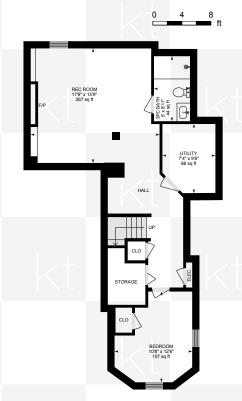

| TYPE          | Freehold Attached |
|---------------|-------------------|
| LEVELS        | 2                 |
| YEAR BUILT    | 2016              |
| SQUARE FEET   | 1970              |
| BEDROOMS      | 3                 |
| BATHROOMS     |                   |
| 4 Piece Baths | 2                 |
| 3 Piece Baths | 1                 |
| 2 Piece Baths | 1                 |
| LAUNDRY       | Second            |

## 1671 CLITHEROW ST

Measurements and calculations are approximate To be used as guidelines only

<sup>\*</sup>Room sizes, year built, lot dimensions, taxes and all other specifications are approximate.