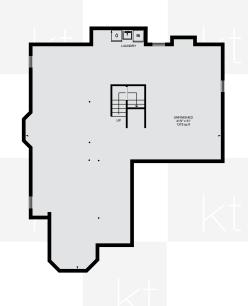

| TYPE                                                | Detached        |
|-----------------------------------------------------|-----------------|
| LEVELS                                              | 2               |
| YEAR BUILT                                          | 2005            |
| SQUARE FEET                                         | 3047            |
| BEDROOMS                                            | 5               |
| BATHROOMS 5 Piece Baths 3 Piece Baths 2 Piece Baths | 1<br>2<br>1     |
| LAUNDRY                                             | Basement & Main |

## 1280 ELLENTON CRESCENT

Measurements and calculations are approximate To be used as guidelines only

KORMENDYTROTT.COM

<sup>\*</sup>Room sizes, year built, lot dimensions, taxes and all other specifications are approximate.

Square footage source: Floorplan. Buyers and/or their agent are responsible for determining exact figures.