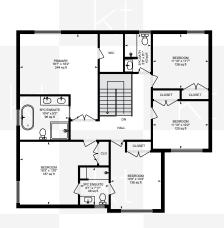

| TYPE                                                | Detached        |
|-----------------------------------------------------|-----------------|
| LEVELS                                              | 2               |
| YEAR BUILT                                          | 2005            |
| SQUARE FEET                                         | 3047            |
| BEDROOMS                                            | 5               |
| BATHROOMS 5 Piece Baths 3 Piece Baths 2 Piece Baths | 1<br>2<br>1     |
| LAUNDRY                                             | Basement & Main |

## 1280 ELLENTON CRESCENT

Measurements and calculations are approximate To be used as guidelines only

KORMENDYTROTT.COM

<sup>\*</sup>Room sizes, year built, lot dimensions, taxes and all other specifications are approximate.

Square footage source: Floorplan. Buyers and/or their agent are responsible for determining exact figures.