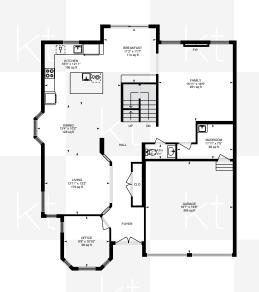

| TYPE                                                | Detached        |
|-----------------------------------------------------|-----------------|
| LEVELS                                              | 2               |
| YEAR BUILT                                          | 2005            |
| SQUARE FEET                                         | 3047            |
| BEDROOMS                                            | 5               |
| BATHROOMS 5 Piece Baths 3 Piece Baths 2 Piece Baths | 1<br>2<br>1     |
| LAUNDRY                                             | Basement & Main |

## 1280 ELLENTON CRESCENT

Measurements and calculations are approximate To be used as guidelines only

KORMENDYTROTT.COM

<sup>\*</sup>Room sizes, year built, lot dimensions, taxes and all other specifications are approximate.

Square footage source: Floorplan. Buyers and/or their agent are responsible for determining exact figures.