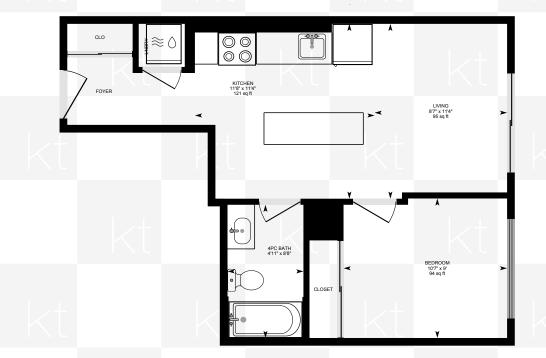

## 4106-4065 CONFEDERATION PKWY

Measurements and calculations are approximate

To be used as guidelines only

<sup>\*</sup>Room sizes, year built, lot dimensions, taxes and all other specifications are approximate.

Square footage source: Floorplan. Buyers and/or their agent are responsible for determining exact figures.