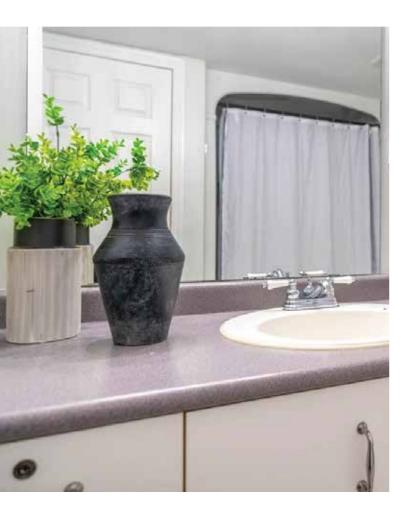

## **MAIN LEVEL**

- Tiled entryway with coat closet
- Dining room & family room w/ laminate flooring
- Den with walk-in closet and Berber carpet
- 4-piece bathroom with a laundry closet with stacking washer & dryer
- Primary bedroom with Berber carpet