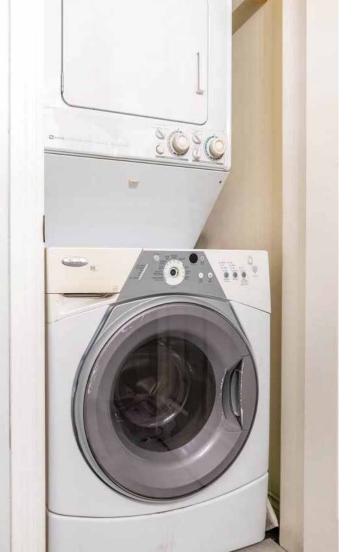

## **MAIN LEVEL**

- Tiled entryway with coat closet
- Dining room & family room w/ laminate flooring
- Den with walk-in closet and Berber carpet
- 4-piece bathroom with a laundry closet with stacking washer & dryer
- Primary bedroom with Berber carpet