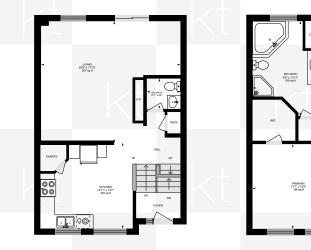

specifications

| TYPE                                 | Condominium Townhouse |            |
|--------------------------------------|-----------------------|------------|
| LEVELS                               |                       | 3.5        |
| YEAR BUILT                           |                       | 2001       |
| SQUARE FEET                          |                       | 2257 sq.ft |
| BEDRO                                | ОМЅ                   | 2          |
| <b>BATHR</b><br>4 Piece  <br>2 Piece | Baths                 | 1          |
| LAUND                                | RY                    | Ground     |

| DRIVEWAY PARKING   | 2                       |
|--------------------|-------------------------|
| GARAGE PARKING     | 1                       |
| 2023 CONDO FEES    | <sup>\$</sup> 227/month |
| 2023 PROPERTY TAX  | \$3,753                 |
| FRONT EXPOSURE     | South                   |
| HEAT SOURCE        | Forced Air              |
| EST. RENTAL INCOME | \$2,700                 |
|                    | 2,700                   |

BEDROOM 1073" x 14"

\*Room sizes, year built, lot dimensions, taxes and all other specifications are approximate. Square footage source: Floorplan. Buyers and/or their agent are responsible for determining exact figures.