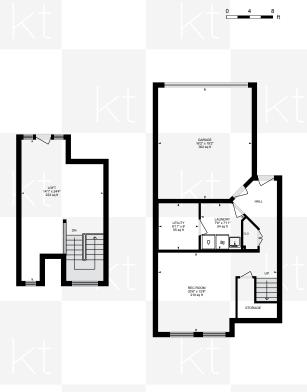

specifications

| TYPE                                 | Condominium Townhouse |            |
|--------------------------------------|-----------------------|------------|
| LEVELS                               |                       | 3.5        |
| YEAR BUILT                           |                       | 2001       |
| SQUARE FEET                          |                       | 2257 sq.ft |
| BEDRO                                | ОМЅ                   | 2          |
| <b>BATHR</b><br>4 Piece  <br>2 Piece | Baths                 | 1          |
| LAUND                                | RY                    | Ground     |

| DRIVEWAY PARKING   | 2                       |
|--------------------|-------------------------|
| GARAGE PARKING     | 1                       |
| 2023 CONDO FEES    | <sup>\$</sup> 227/month |
| 2023 PROPERTY TAX  | \$3,753                 |
| FRONT EXPOSURE     | South                   |
| HEAT SOURCE        | Forced Air              |
| EST. RENTAL INCOME | \$2,700                 |
|                    | 2,700                   |

BEDROOM 1073" x 14"

\*Room sizes, year built, lot dimensions, taxes and all other specifications are approximate. Square footage source: Floorplan. Buyers and/or their agent are responsible for determining exact figures.