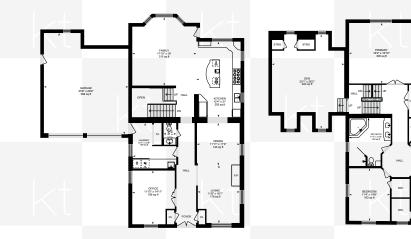

## 61 THOMAS ST Measurements and calculations are approximate To be used as guidelines only 0 5 10 ft REC ROOM 13'11' x 22'11' BEDROOM 13'6" x 13'4"

LOFT 2011" x 2411" 430 m 8

BEDROOM 13'11' x 14'9' 190 ag ft