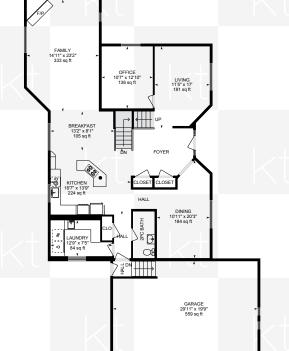

## Specifications

| TYPE                                                | Detached    |
|-----------------------------------------------------|-------------|
| LEVELS                                              | 2           |
| YEAR BUILT                                          | 1994        |
| SQUARE FEET                                         | 2,956       |
| BEDROOMS                                            | 3+1         |
| BATHROOMS 4 Piece Baths 3 Piece Baths 2 Piece Baths | 1<br>2<br>1 |
| LAUNDRY                                             | Main        |

| DRIVEWAY PARKING  |                                           |
|-------------------|-------------------------------------------|
| GARAGE PARKING    |                                           |
| LOT               | 2.435 Acre<br>Frontage: 180<br>Depth: 354 |
| FRONT EXPOSURE    | Ea                                        |
| HEAT SOURCE       | Natural Ga                                |
| EST. RENTAL INCOM | <b>IE</b> \$6,00                          |

## 2420 MOHAWK TRAIL

Measurements and calculations are approximate

To be used as guidelines only

<sup>\*</sup>Room sizes, year built, lot dimensions, taxes and all other specifications are approximate.

Square footage source: Floorplan. Buyers and/or their agent are responsible for determining exact figures.