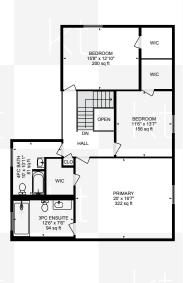

## Specifications

| TYPE                                                | Detached    |
|-----------------------------------------------------|-------------|
| LEVELS                                              | 2           |
| YEAR BUILT                                          | 1994        |
| SQUARE FEET                                         | 2,956       |
| BEDROOMS                                            | 3+1         |
| BATHROOMS 4 Piece Baths 3 Piece Baths 2 Piece Baths | 1<br>2<br>1 |
| LAUNDRY                                             | Main        |

| DRIVEWAY PARKING  |                                           |
|-------------------|-------------------------------------------|
| GARAGE PARKING    |                                           |
| LOT               | 2.435 Acre<br>Frontage: 180<br>Depth: 354 |
| FRONT EXPOSURE    | Ea                                        |
| HEAT SOURCE       | Natural Ga                                |
| EST. RENTAL INCOM | <b>IE</b> \$6,00                          |

## 2420 MOHAWK TRAIL

Measurements and calculations are approximate

To be used as guidelines only

<sup>\*</sup>Room sizes, year built, lot dimensions, taxes and all other specifications are approximate.

Square footage source: Floorplan. Buyers and/or their agent are responsible for determining exact figures.