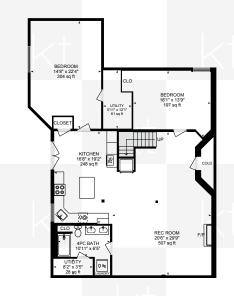

## Specifications

| TYPE                                                | Detached    |
|-----------------------------------------------------|-------------|
| LEVELS                                              | 2           |
| YEAR BUILT                                          | 1994        |
| SQUARE FEET                                         | 2,956       |
| BEDROOMS                                            | 3+1         |
| BATHROOMS 4 Piece Baths 3 Piece Baths 2 Piece Baths | 1<br>2<br>1 |
| LAUNDRY                                             | Main        |

| DRIVEWAY PARKING  |                                           |
|-------------------|-------------------------------------------|
| GARAGE PARKING    |                                           |
| LOT               | 2.435 Acre<br>Frontage: 180<br>Depth: 354 |
| FRONT EXPOSURE    | Ea                                        |
| HEAT SOURCE       | Natural Ga                                |
| EST. RENTAL INCOM | <b>IE</b> \$6,00                          |

## 2420 MOHAWK TRAIL

Measurements and calculations are approximate

To be used as guidelines only

<sup>\*</sup>Room sizes, year built, lot dimensions, taxes and all other specifications are approximate.

Square footage source: Floorplan. Buyers and/or their agent are responsible for determining exact figures.