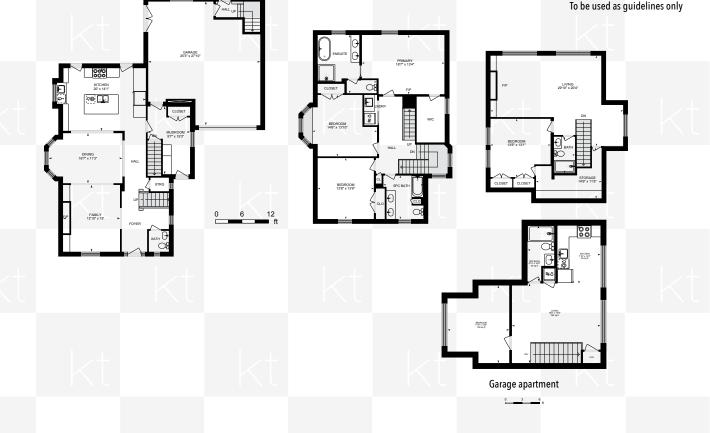

| ТҮРЕ          | Detached    |
|---------------|-------------|
| LEVELS        | 3           |
| YEAR BUILT    | 1912        |
| SQUARE FEET   | 4143 sq.ft. |
| BEDROOMS      | 5           |
| BATHROOMS     |             |
| 6 Piece Baths | 1           |
| 5 Piece Baths | 1           |
| 3 Piece Baths | 2           |
| 2 Piece Baths | 1           |
| LAUNDRY       | Second      |

| DRIVEWAY PARKING 4 |                                     |
|--------------------|-------------------------------------|
| GARAGE PARKING     | 1 (oversized)                       |
| GARAGE DOOR        | 8.5 ft x 12 ft                      |
|                    | age: 66.46 feet<br>oth: 133.10 feet |
| FRONT EXPOSURE     | North-West                          |
| HEAT SOURCE        | Gas                                 |
| 2022 PROPERTY TA   | <b>XES</b> \$7,294.44               |

## **EST. RENTAL INCOME** Main: \$4,750

Apartment: \$1,900\*

rent being paid is \$1,650 monthly including utilities and access to Wi/Fi.

\*Room sizes, year built, lot dimensions, taxes and all other specifications are approximate. Square footage source: Floorplan. Buyers and/or their agent are responsible for determining exact figures.

## **180 QUEEN STREET**

Measurements and calculations are approximate To be used as guidelines only