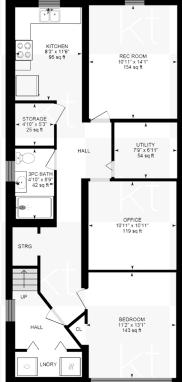

## Specifications

| TYPE                                | Semi-detached Bungalow |       |
|-------------------------------------|------------------------|-------|
| LEVELS                              |                        | 1     |
| YEAR BUILT                          |                        | 1956  |
| SQUAR                               | E FEET                 |       |
| BEDRO                               | OMS                    | 3     |
| <b>BATHRO</b> 4 Piece II 3 Piece II | Baths                  | 1     |
| LAUND                               | RY                     | Lower |

| DRIVEWAY PARKING  |                                |  |
|-------------------|--------------------------------|--|
| LOT               | Frontage: 30 f<br>Depth: 115 f |  |
| FRONT EXPOSURE    | North-Wes                      |  |
| HEAT SOURCE       | Ga                             |  |
| EST. RENTAL INCOM | \$3,500                        |  |
| 2022 PROPERTY TAX | <b>(ES</b> \$3,339             |  |

## 86 PORCHESTER DRIVE

Measurements and calculations are approximate To be used as guidelines only

<sup>\*</sup>Room sizes, year built, lot dimensions, taxes and all other specifications are approximate. Square footage source: Floorplan. Buyers and/or their agent are responsible for determining exact figures.