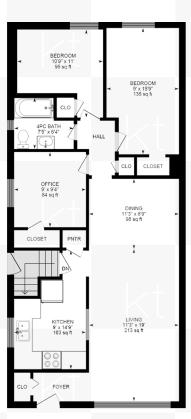

## Specifications

| TYPE                                | Semi-detached Bungalow |       |
|-------------------------------------|------------------------|-------|
| LEVELS                              |                        | 1     |
| YEAR BUILT                          |                        | 1956  |
| SQUAR                               | E FEET                 |       |
| BEDRO                               | OMS                    | 3     |
| <b>BATHRO</b> 4 Piece II 3 Piece II | Baths                  | 1     |
| LAUND                               | RY                     | Lower |

| DRIVEWAY PARKING  |                                |  |
|-------------------|--------------------------------|--|
| LOT               | Frontage: 30 f<br>Depth: 115 f |  |
| FRONT EXPOSURE    | North-Wes                      |  |
| HEAT SOURCE       | Ga                             |  |
| EST. RENTAL INCOM | \$3,500                        |  |
| 2022 PROPERTY TAX | <b>(ES</b> \$3,339             |  |

## 86 PORCHESTER DRIVE

Measurements and calculations are approximate To be used as guidelines only

<sup>\*</sup>Room sizes, year built, lot dimensions, taxes and all other specifications are approximate. Square footage source: Floorplan. Buyers and/or their agent are responsible for determining exact figures.