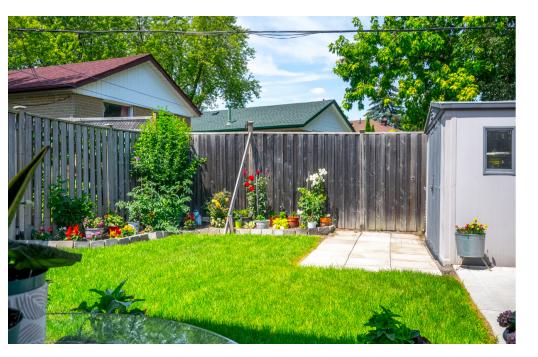

## OUTSIDE

- Brick and stone exterior
- Covered front porch
- Front entrance door with mosaic glass-insert
- Tandem driveway with room to widen
- Fully fenced backyard
- Separate side-door entry
- 500 square-foot concrete patio
- Storage/garden shed
- Gazebo