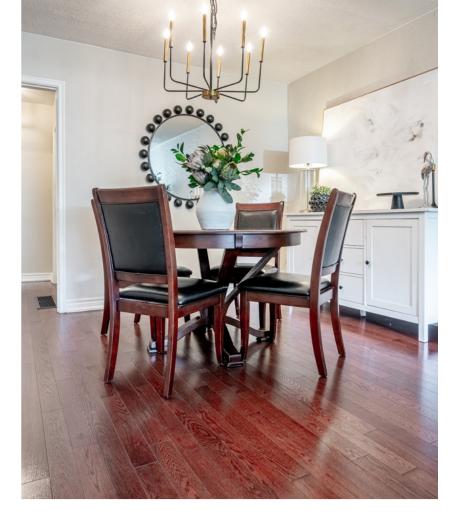

## **GROUND FLOOR**

- Foyer closet with sliding mirror doors
- Oak hardwood floors throughout (except where tiled)
- Combined living/dining room
- Main bathroom (4-piece)
- Three bedrooms
- Upgraded light fixtures