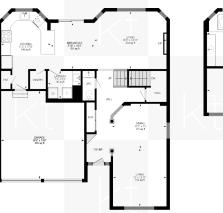

## 750 SAVOLINE BLVD

Measurements and calculations are approximate

To be used as guidelines only

<sup>\*</sup>Room sizes, year built, lot dimensions, taxes and all other specifications are approximate.

Square footage source: Floorplan. Buyers and/or their agent are responsible for determining exact figures.