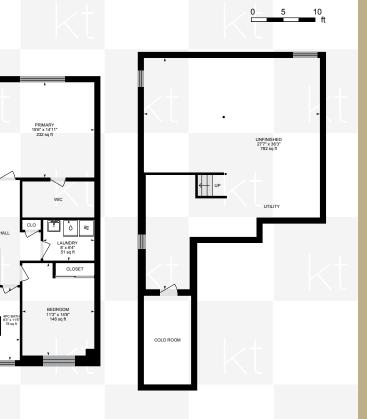

specifications

| ТҮРЕ                                                                | Detache   |
|---------------------------------------------------------------------|-----------|
| LEVELS                                                              |           |
| YEAR BUILT                                                          | 201       |
| SQUARE FEET                                                         | 2275 sq.f |
| BEDROOMS                                                            |           |
| <b>BATHROOMS</b><br>5 Piece Baths<br>4 Piece Baths<br>2 Piece Baths |           |
| LAUNDRY                                                             | Secon     |

| DRIVEWAY PARKING             | 2                       |
|------------------------------|-------------------------|
| GARAGE PARKING               | 2                       |
| LOT<br>32.61 x 148.74 x 118. | Pie shape<br>23 x 90.48 |
| FRONT EXPOSURE               | West                    |
| HEAT SOURCE                  | Gas                     |
| EST. RENTAL INCOME           | \$3,000                 |

## **1159 MCEACHERN COURT**

Measurements and calculations are approximate To be used as guidelines only

THE KORMENDY TROTT TEAM 15