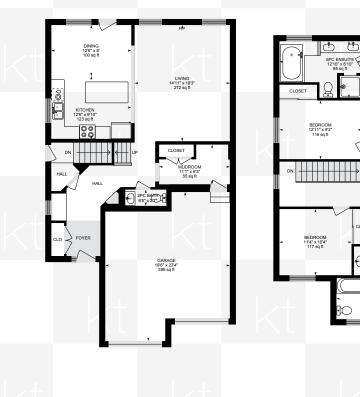

specifications

| ТҮРЕ                                                                | Detache   |
|---------------------------------------------------------------------|-----------|
| LEVELS                                                              |           |
| YEAR BUILT                                                          | 201       |
| SQUARE FEET                                                         | 2275 sq.f |
| BEDROOMS                                                            |           |
| <b>BATHROOMS</b><br>5 Piece Baths<br>4 Piece Baths<br>2 Piece Baths |           |
| LAUNDRY                                                             | Secon     |

| DRIVEWAY PARKING             | 2                       |
|------------------------------|-------------------------|
| GARAGE PARKING               | 2                       |
| LOT<br>32.61 x 148.74 x 118. | Pie shape<br>23 x 90.48 |
| FRONT EXPOSURE               | West                    |
| HEAT SOURCE                  | Gas                     |
| EST. RENTAL INCOME           | \$3,000                 |

"10" x 8'1 95 sq ft

\*Room sizes, year built, lot dimensions, taxes and all other specifications are approximate. Square footage source: Floorplan. Buyers and/or their agent are responsible for determining exact figures.

## **1159 MCEACHERN COURT**

Measurements and calculations are approximate To be used as guidelines only

THE KORMENDY TROTT TEAM 15