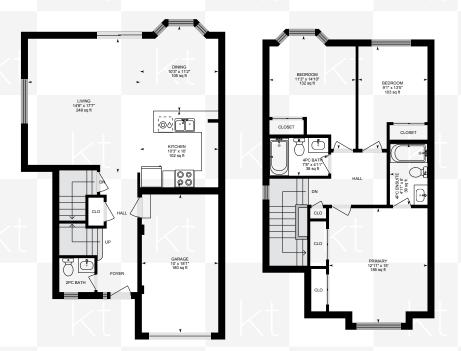

## Specifications

| TYPE                                                | Condo Townhouse |
|-----------------------------------------------------|-----------------|
| LEVELS                                              | 2               |
| YEAR BUILT                                          | 1997            |
| SQUARE FEET                                         | 1542 sq.ft.     |
| BEDROOMS                                            | 3               |
| BATHROOMS 4 Piece Baths 3 Piece Baths 2 Piece Baths | 2<br>1<br>1     |
| LAUNDRY                                             | Basement        |

## 1 - 1335 GUELPH LINE

Measurements and calculations are approximate

To be used as guidelines only

<sup>\*</sup>Room sizes, year built, lot dimensions, taxes and all other specifications are approximate.

Square footage source: Floorplan. Buyers and/or their agent are responsible for determining exact figures.