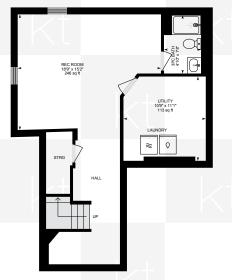

## Specifications

| TYPE                                                | Condo Townhouse |
|-----------------------------------------------------|-----------------|
| LEVELS                                              | 2               |
| YEAR BUILT                                          | 1997            |
| SQUARE FEET                                         | 1542 sq.ft.     |
| BEDROOMS                                            | 3               |
| BATHROOMS 4 Piece Baths 3 Piece Baths 2 Piece Baths | 2<br>1<br>1     |
| LAUNDRY                                             | Basement        |

## 1 - 1335 GUELPH LINE

Measurements and calculations are approximate

To be used as guidelines only

<sup>\*</sup>Room sizes, year built, lot dimensions, taxes and all other specifications are approximate.

Square footage source: Floorplan. Buyers and/or their agent are responsible for determining exact figures.