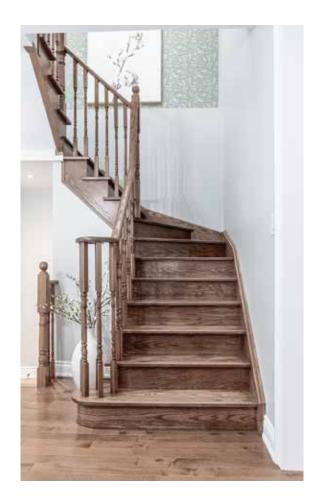

### **GROUND FLOOR**

- Nine-foot ceilings
- Double door entryway w/ tiled foyer & closet
- Powder room
- Dining room with hardwood floors and pendant light
- Living room with hardwood floors, smooth ceilings & pot-lights
- Oak staircase
- Garage access
- California shutters throughout