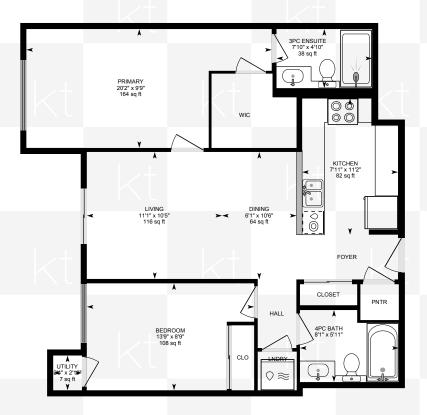

## Specifications

| TYPE                                  | Condo Apartment |
|---------------------------------------|-----------------|
| LEVELS                                | 1               |
| YEAR BUILT                            | 2006            |
| SQUARE FEET                           | 794 sq.ft.      |
| BEDROOMS                              | 2               |
| BATHROOMS 4 Piece Baths 3 Piece Baths | 1               |
| LAUNDRY                               | Ensuite         |

## 206-35 VIA ROSEDALE

Measurements and calculations are approximate

To be used as guidelines only

<sup>\*</sup>Room sizes, year built, lot dimensions, taxes and all other specifications are approximate.

Square footage source: Floorplan. Buyers and/or their agent are responsible for determining exact figures.