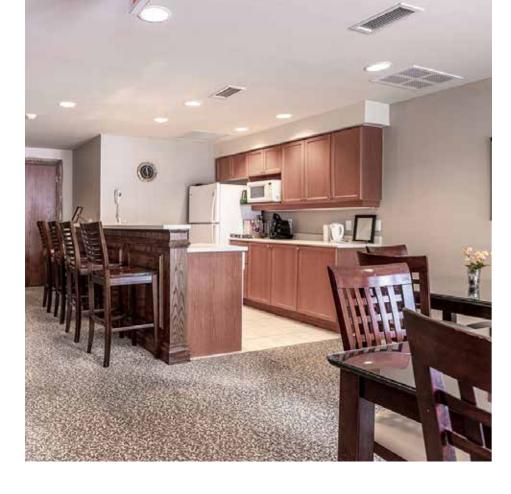

# KITCHEN

- Shaker-style cabinetry package:
  - Pot & pan drawers
  - Upper cabinets with valance
  - Under-cabinet lighting
- GE® appliance package:
- Single door refrigerator with top freezer
- Over-the-range microwave
- Electric range with glass cooktop
- Built-in dishwasher
- Mosaic tiled backsplash
- Double-basin, undermount sink including single-lever faucet with extending rinse head
- Raised breakfast bar
- Pantry for extra storage