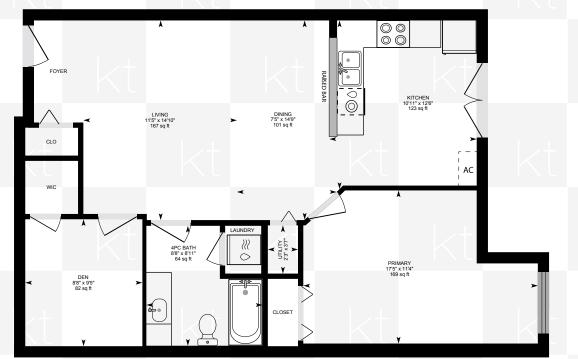

## specifications

| TYPE         | Condominium Apartment |              | UNDERGROUND PARKING |                  |
|--------------|-----------------------|--------------|---------------------|------------------|
| LEVELS       |                       | 1            | SURFACE PARKING     | 1                |
| YEAR BUIL    | T                     | 2012         | EXPOSURE            | North-West       |
| SQUARE FI    | EET                   | 936 sq.ft.** | 2021 PROPERTY TA    | <b>x</b> \$2,060 |
| BEDROOM      | IS                    | 1            | HEAT SOURCE         | Forced Air, Gas  |
| BATHROO      | _                     |              | A/C                 | Central Air      |
| 4 Piece Bath | <b>1</b> S            | 1<br>        | MAINTENANCE FEE     | \$379.87         |
| LAUNDRY      |                       | In Suite     |                     |                  |

## 205-1380 MAIN ST. EAST

Measurements and calculations are approximate To be used as guidelines only

<sup>\*</sup>Room sizes, year built, lot dimensions, taxes and all other specifications are approximate.

Square footage source: Floorplan. Buyers and/or their agent are responsible for determining exact figures.

<sup>\*\*</sup>Square footage is calculated using the exterior measurement of perimeter walls, excluding outdoor living areas such as patios and balconies. The useable interior space may be less. Inquire for details.