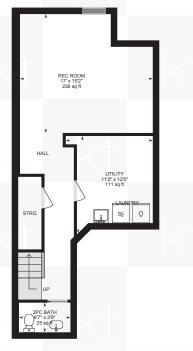

## **44 KING WILLIAM COURT**

Measurements and calculations are approximate

To be used as guidelines only

<sup>\*</sup>Room sizes, year built, lot dimensions, taxes and all other specifications are approximate.

Square footage source: Floorplan. Buyers and/or their agent are responsible for determining exact figures.