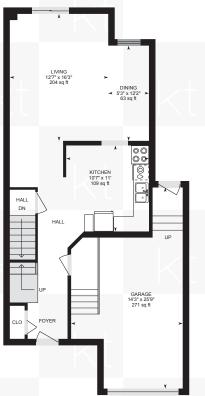

## **44 KING WILLIAM COURT**

Measurements and calculations are approximate

To be used as guidelines only

<sup>\*</sup>Room sizes, year built, lot dimensions, taxes and all other specifications are approximate.

Square footage source: Floorplan. Buyers and/or their agent are responsible for determining exact figures.