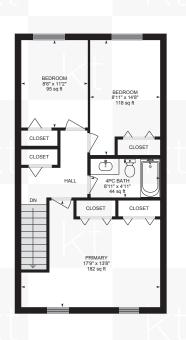

## **44 KING WILLIAM COURT**

Measurements and calculations are approximate

To be used as guidelines only

<sup>\*</sup>Room sizes, year built, lot dimensions, taxes and all other specifications are approximate.

Square footage source: Floorplan. Buyers and/or their agent are responsible for determining exact figures.