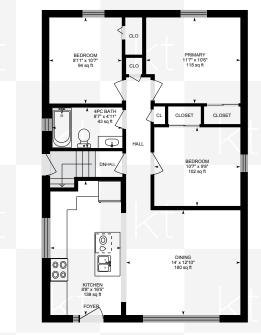

specifications

| ТҮРЕ                                               | Bungalow |
|----------------------------------------------------|----------|
| LEVELS                                             | 1        |
| YEAR BUILT                                         | 1955     |
| SQUARE FEET                                        | 962      |
| BEDROOMS                                           | 4        |
| <b>BATHROOMS</b><br>4 Piece Baths<br>3 Piece Baths | 1        |
| LAUNDRY                                            | Basement |

\*Room sizes, year built, lot dimensions, taxes and all other specifications are approximate. Square footage source: Floorplan. Buyers and/or their agent are responsible for determining exact figures.

## **321 KINGSLEIGH COURT**

Measurements and calculations are approximate To be used as guidelines only

THE KORMENDY TROTT TEAM 15