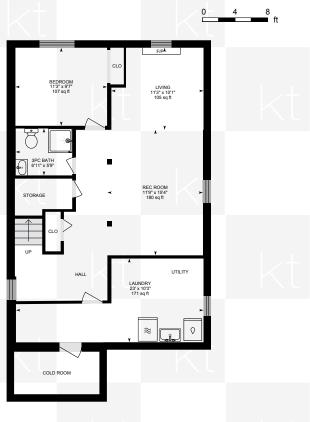

specifications

| ТҮРЕ                                               | Bungalow |
|----------------------------------------------------|----------|
| LEVELS                                             | 1        |
| YEAR BUILT                                         | 1955     |
| SQUARE FEET                                        | 962      |
| BEDROOMS                                           | 4        |
| <b>BATHROOMS</b><br>4 Piece Baths<br>3 Piece Baths | 1        |
| LAUNDRY                                            | Basement |

\*Room sizes, year built, lot dimensions, taxes and all other specifications are approximate. Square footage source: Floorplan. Buyers and/or their agent are responsible for determining exact figures.

## **321 KINGSLEIGH COURT**

Measurements and calculations are approximate To be used as guidelines only

THE KORMENDY TROTT TEAM 15